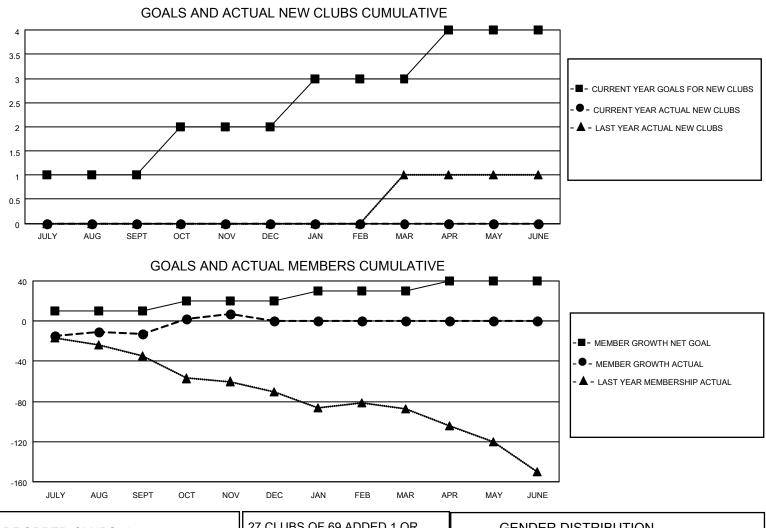

## LOCATION NOVA SCOTIA

District N 2

Results as of: 11/30/2022

| Clubs                 |               |           |               | Members               |                        |                         |                                                    |
|-----------------------|---------------|-----------|---------------|-----------------------|------------------------|-------------------------|----------------------------------------------------|
| RESULTS FOR 2022-2023 |               |           |               | RESULTS FOR 2022-2023 |                        |                         |                                                    |
| QUARTER               | NEW CLUB GOAL | NEW CLUBS | DROPPED CLUBS | QUARTER MEM           | BER GROWTH NET<br>GOAL | MEMBER GROWTH<br>ACTUAL | DROPPED<br>MEMBERS ACTUAL<br>(including transfers) |
| JULY/AUG/SEPT         | 1             | 0         | 0             | JULY/AUG/SEPT         | 10                     | 31                      | 41                                                 |
| OCT/NOV/DEC           | 1             | 0         | 0             | OCT/NOV/DEC           | 10                     | 49                      | 27                                                 |
| JAN/FEB/MAR           | 1             | 0         | 0             | JAN/FEB/MAR           | 10                     | 0                       | 0                                                  |
| APR/MAY/JUNE          | 1             | 0         | 0             | APR/MAY/JUNE          | 10                     | 0                       | 0                                                  |